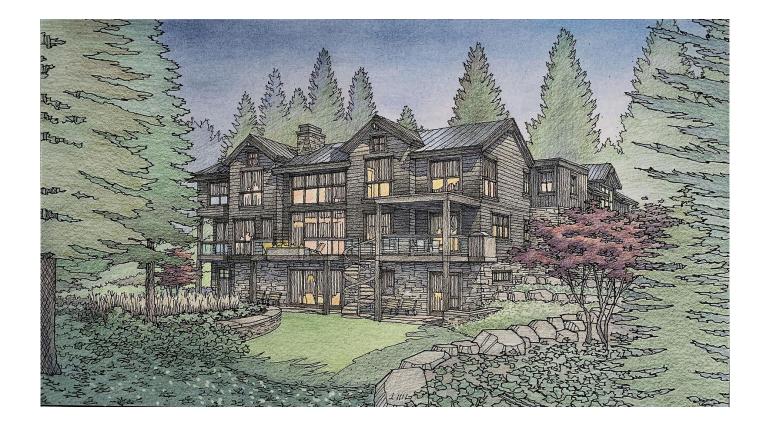

Walker Residence, Glenbrook, NV. Architecture by Pacific Peninsula Architecture Color Pencil Illustration by Jeffrey Michael George

Walker Residence, Glenbrook, NV. Architecture by Pacific Peninsula Architecture Color Pencil Illustration by Jeffrey Michael George