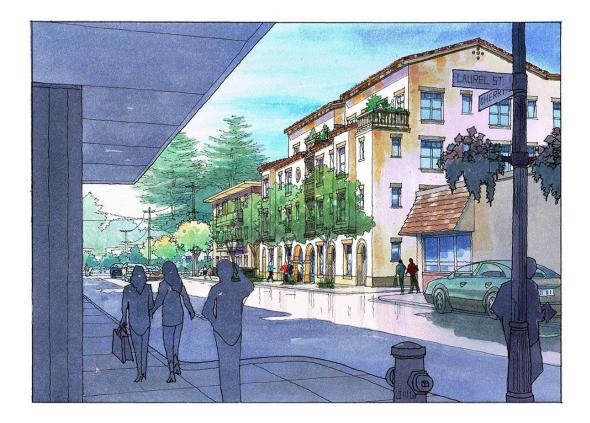

# The year 2019 in renderings

A Retrospective of Architectural Illustrations by Jeffrey Michael George <u>1232 Cherry Street, San Carlos, CA</u>. Architecture by Van Meter Williams Pollack Watercolor Illustration by Jeffrey Michael George