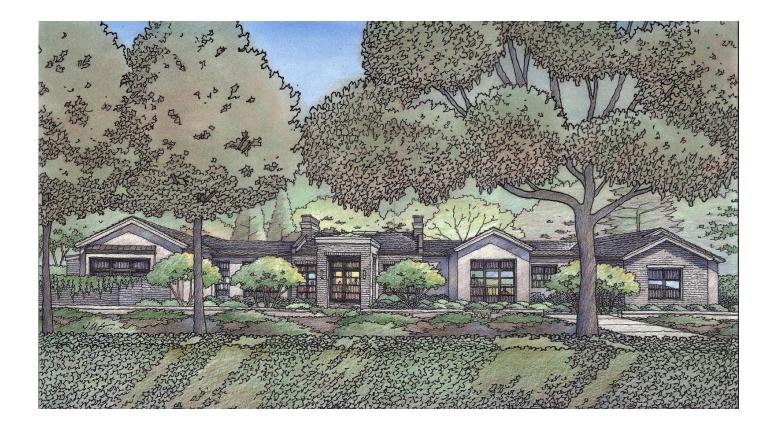

Ondulado Road, Pebble Beach, CA. Architecture by Pacific Peninsula Architecture Color Pencil Illustration by Jeffrey Michael George