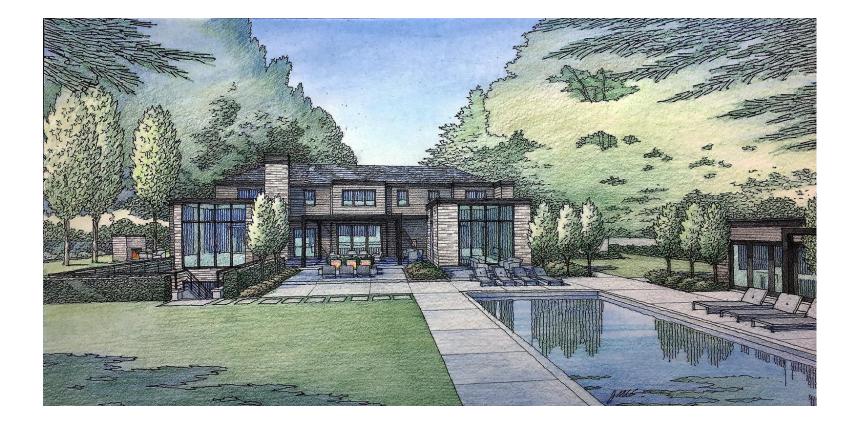

Ondulado Road, Pebble Beach, CA. Architecture by Pacific Peninsula Architecture Color Pencil Illustration by Jeffrey Michael George