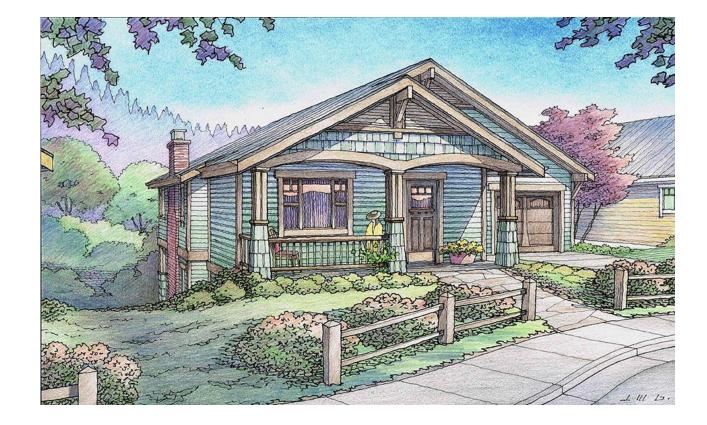

Ondulado Road, Pebble Beach, CA. Architecture by Pacific Peninsula Architecture Color Pencil Illustration by Jeffrey Michael George