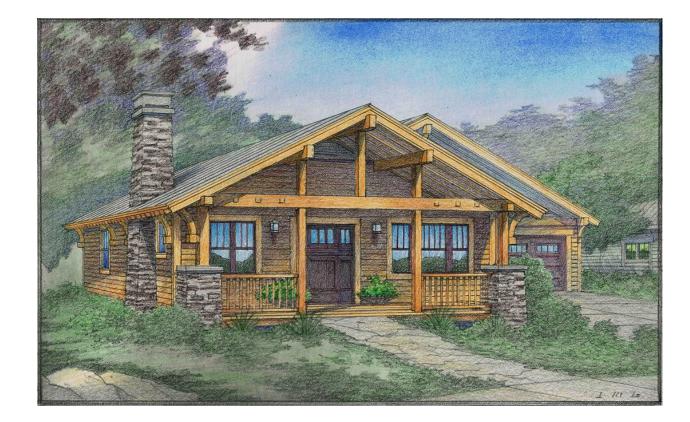

## <u>Glen Una Drive, Los Gatos, CA</u>.

Architecture by Pacific Peninsula Architecture Color Pencil Illustration by Jeffrey Michael George