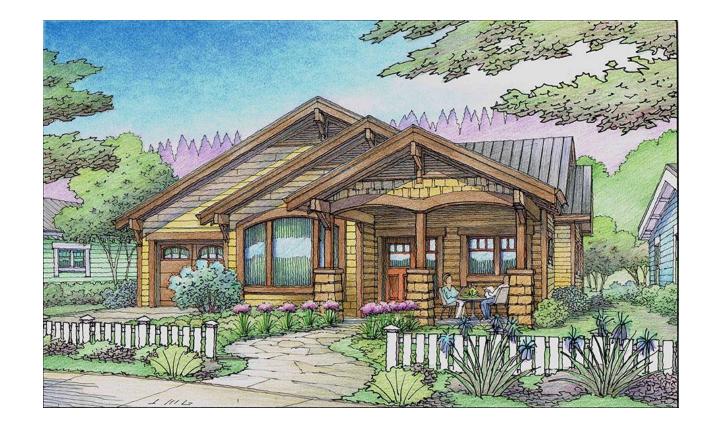

# <u>99 Doud Drive, Los Altos, CA</u>.

Architecture by Pacific Peninsula Architecture Color Pencil Illustration by Jeffrey Michael George