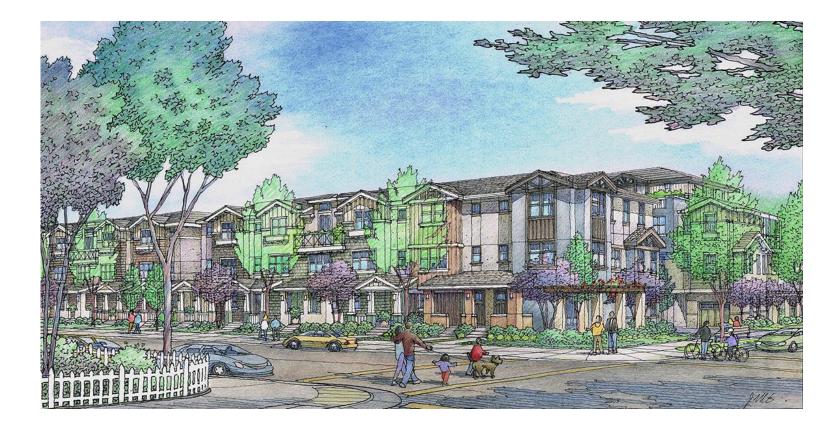

# The year 2019 in renderings

A Retrospective of Architectural Illustrations by Jeffrey Michael George <u>1232 Cherry Street, San Carlos, CA</u>. Architecture by Van Meter Williams Pollack Watercolor Illustration by Jeffrey Michael George