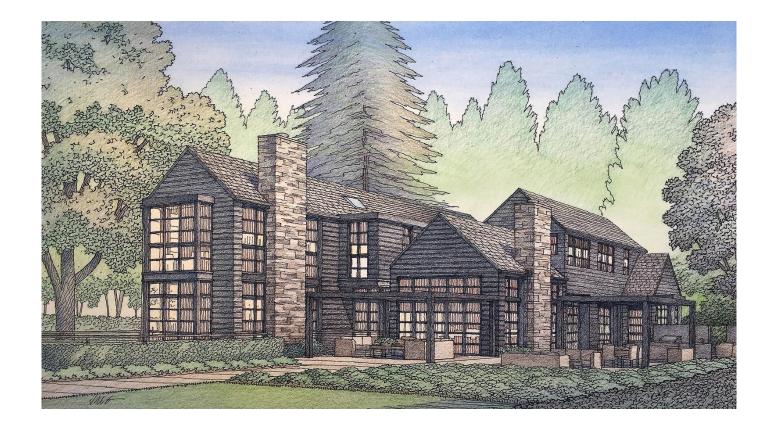

Walker Residence, Glenbrook, NV. Architecture by Pacific Peninsula Architecture Color Pencil Illustration by Jeffrey Michael George

Walker Residence, Glenbrook, NV. Architecture by Pacific Peninsula Architecture Color Pencil Illustration by Jeffrey Michael George